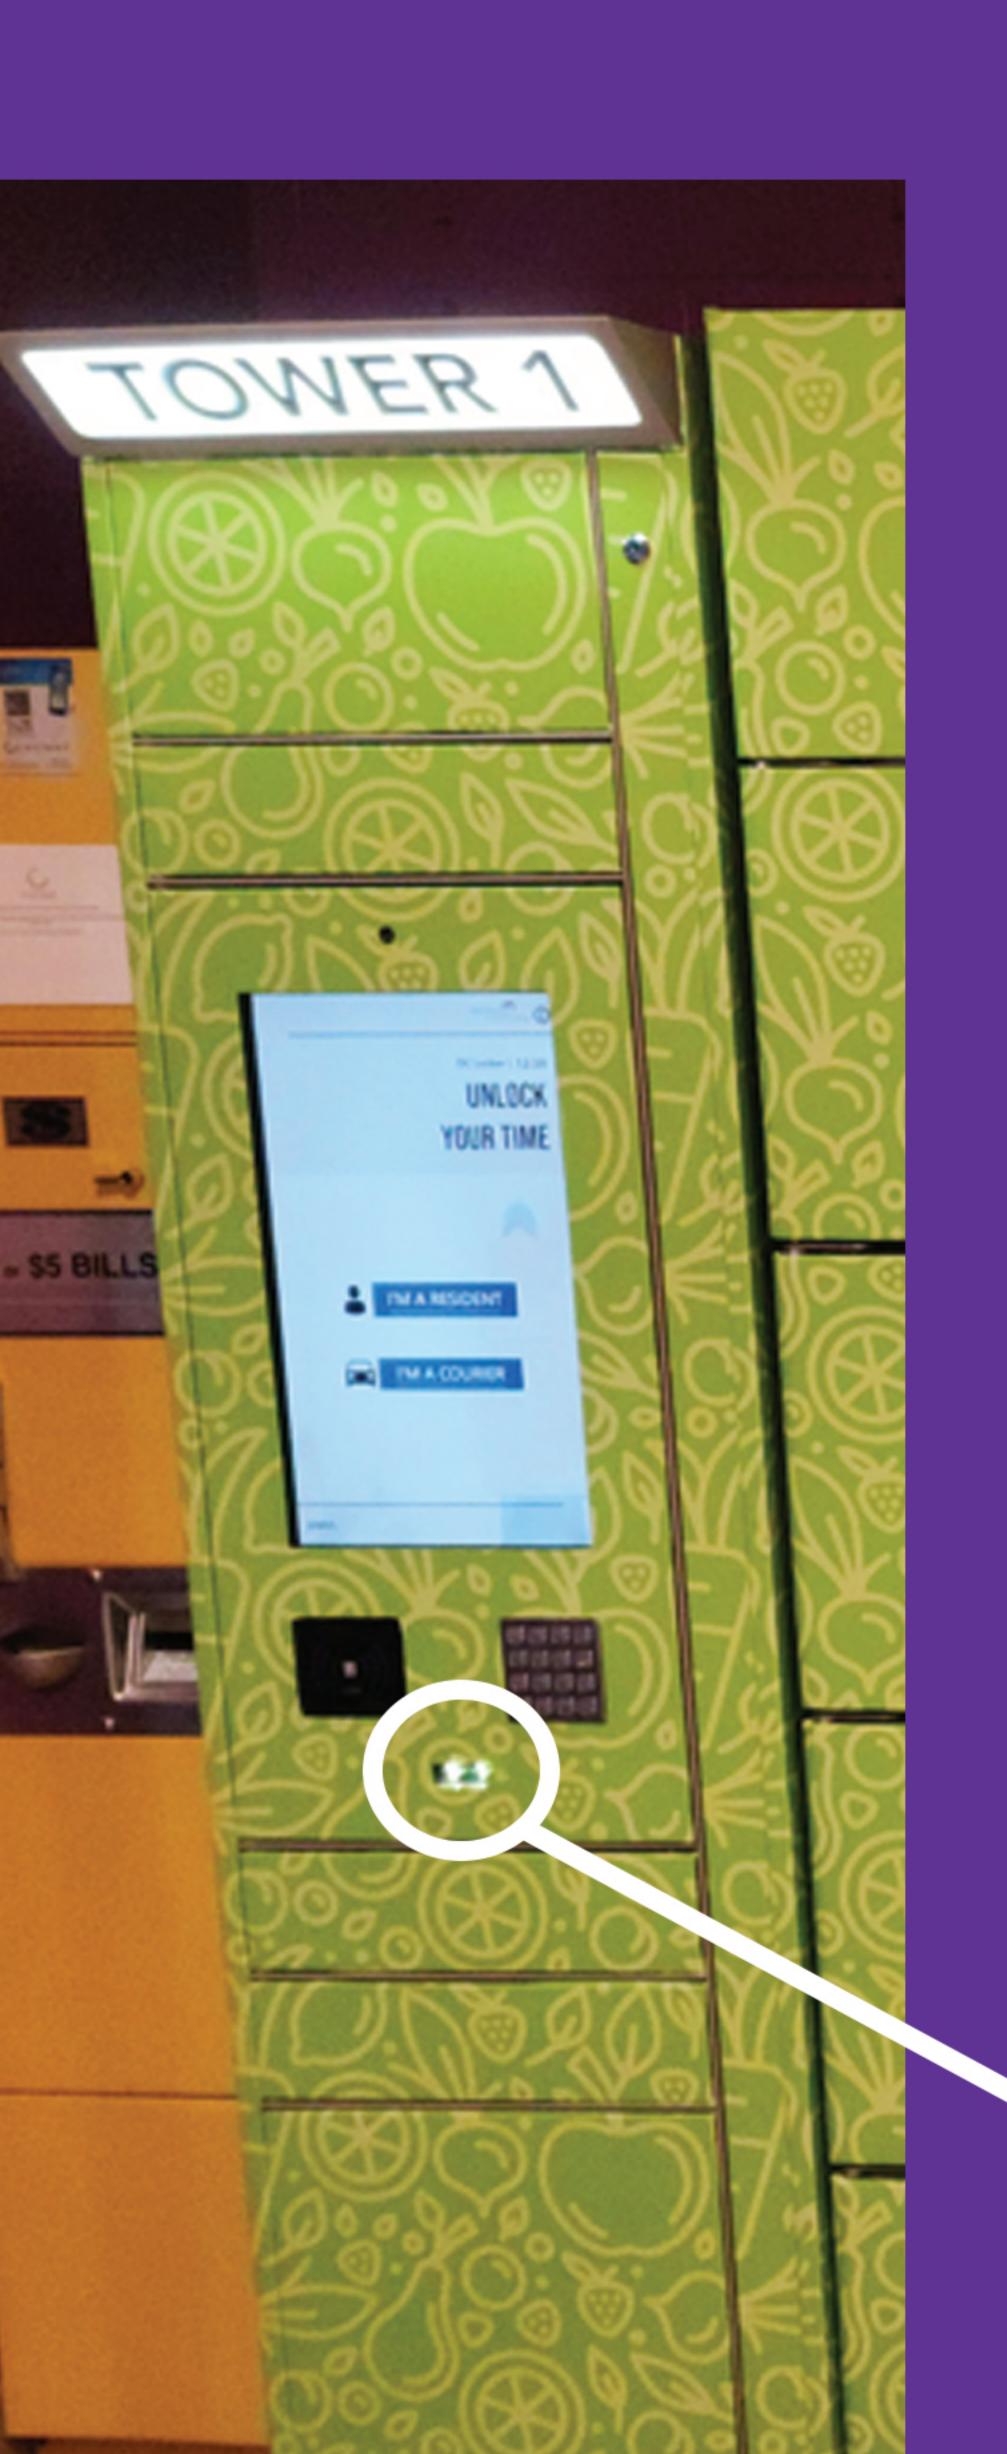

Pickup within 48 hours, or order will return to bookstore.

When you arrive, Select "I'm a Resident"

Type in the pin pad code or scan the QR code.

The locker with your order will open automatically.

Please close the door and click finish.

Kiosk area is in building B Right of the Co/Lab In the commons area.

Questions?
Call: 815-455-8747

Email: bookstore@mchenry.edu

QR reader is here.