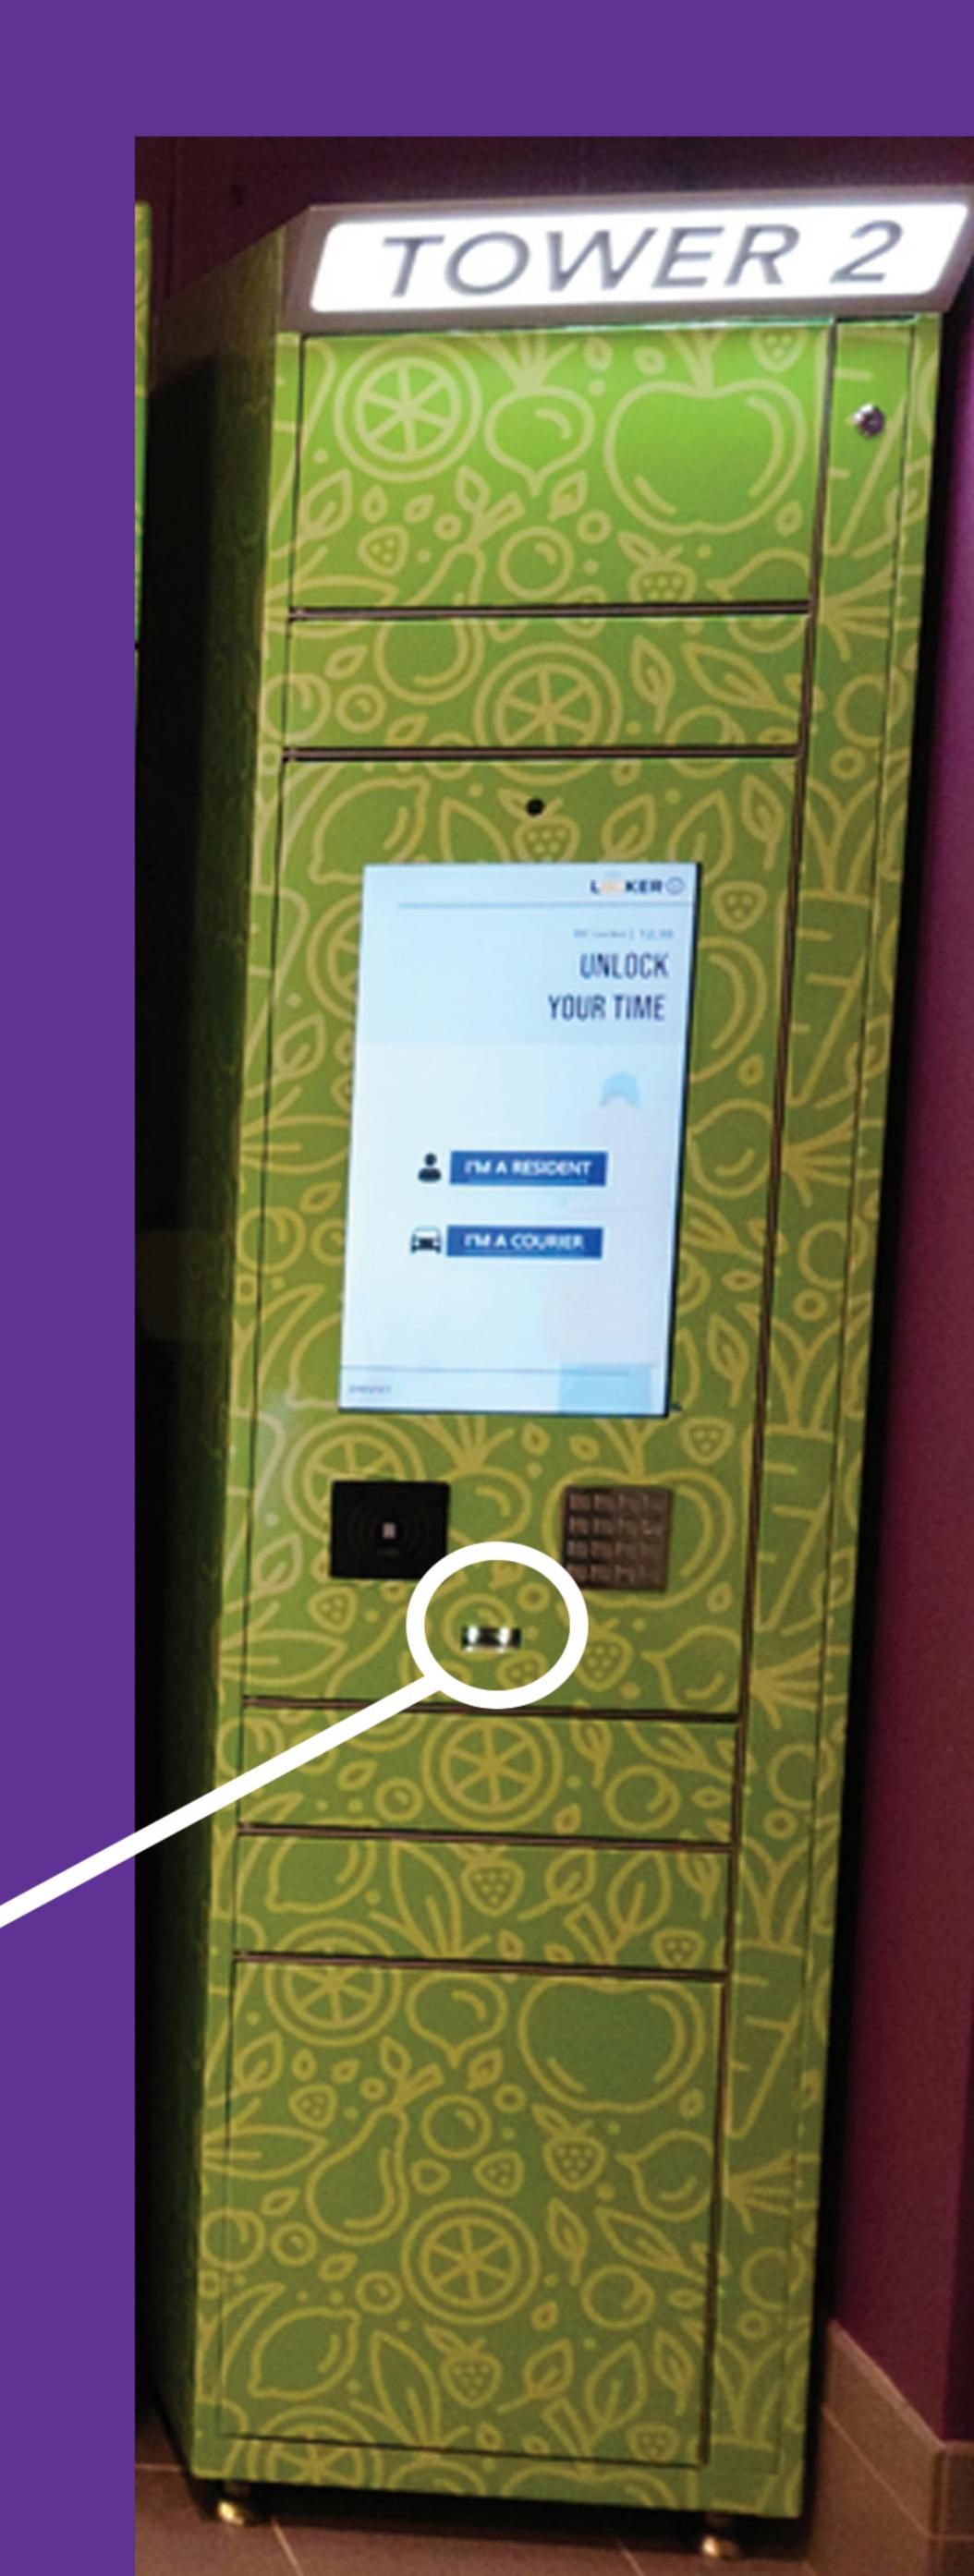

Pickup within 48 hours, or order will return to bookstore.

When you arrive, Select "I'm a Resident"

Type in the pin pad code or scan the QR code.

The locker with your order will open automatically.

Please close the door and click finish.

Kiosk area is in building B Right of the Co/Lab In the commons area.

Questions?
Call: 815-455-8747

Email: bookstore@mchenry.edu

QR reader is here.